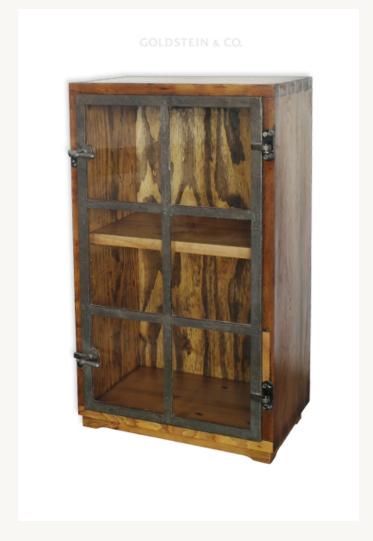

## Industrial cupboard

€950 + tax

To produce this **industrial cupboard** featuring a glass door with a cast iron frame, we combined an old factory window dating back to the 1920s with a cabinet built by us out of pine. One striking feature is the dovetailed corner joints which we've made by hand. Thanks to the movable shelf, the cupboard's interior can be adapted as required. Moreover, additional shelves are available on request.

This item makes an ideal drinks cabinet or display case, or alternatively can simply be put to general use – it's up to you! But whatever it's used for, it's definitely a very decorative piece of furniture for your home.

## Dimensions:

height: 102cm (40.2") width: 59,5cm (23.4") depth: 38cm (15") weigth: 33,5 kg