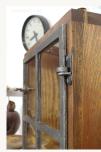

## Industrial cupboard

€950 + tax

To produce this **industrial cupboard** featuring a glass door with a cast iron frame, we combined an old factory window dating back to the 1920s with a cabinet built by us out of pine. One striking feature is the dovetailed corner joints which we've made by hand. Thanks to the movable shelf, the cupboard's interior can be adapted as required. Moreover, additional shelves are available on request.