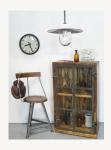

## Industrial cupboard

€950 + tax

To produce this **industrial cupboard** featuring a glass door with a cast iron frame, we combined an old factory window dating back to the 1920s with a cabinet built by us out of pine. One striking feature is the dovetailed corner joints which we've made by hand. Thanks to the movable shelf, the cupboard's interior can be adapted as required. Moreover, additional shelves are available on request.

This item makes an ideal drinks cabinet or display case, or alternatively can simply be put to general use – it's up to you! But whatever it's used for, it's definitely a very decorative piece of furniture for your home.