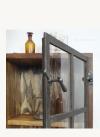

## Industrial cupboard

€950 + tax

To produce this **industrial cupboard** featuring a glass door with a cast iron frame, we combined an old factory window dating back to the 1920s with a cabinet built by us out of pine. One striking feature is the dovetailed corner joints which we've made by hand. Thanks to the movable shelf, the cupboard's interior can be adapted as required. Moreover, additional shelves are available on request.