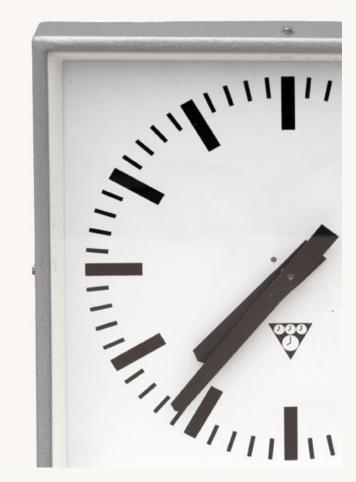

## Stasi Clock – Small reconditioned steel square clock with grey hammertone finish

€195 + tax

This piece of history is one of the most sought-after items we stock. Distinguished by its typically dreary grey Eastern Bloc design, clocks like this were regular features of all public buildings and government authorities – including the notorious East Germany secret police otherwise known as the Stasi. The clock face is an adaptation of Hans Hilfiker's famous 1944 design for the Swiss railways. Fitted by a professional clockmaker with a new Germany Junghans mechanism to ensure reliable operation, the clock is shaped like a square box with a white face and a grey hammertone finish, and comes with a battery.

Dimensions:

33 cm x 33 cm (13" x 13")

Availability:

12

NOTES

×