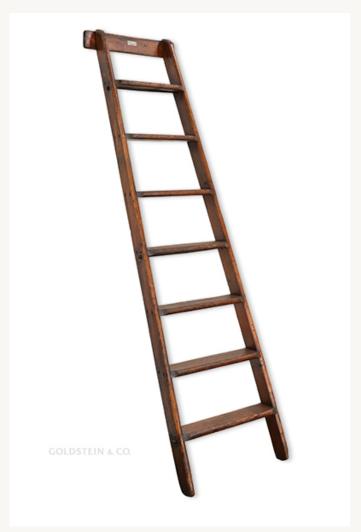

## Wooden Ladder Shelf

€120 + tax

This leaning wall ladder from the 1920's/30's is an Original manufactured in a former Zwickau (Saxony) carpentry. The pinewood is sanded and treated with oil. This decorative piece can be used as a bookshelf and is a beautiful addition to any library aswell.

## Dimensions:

height: 175 cm (68.9") width: 47 cm (18.5") depth: 7 cm (2.8")