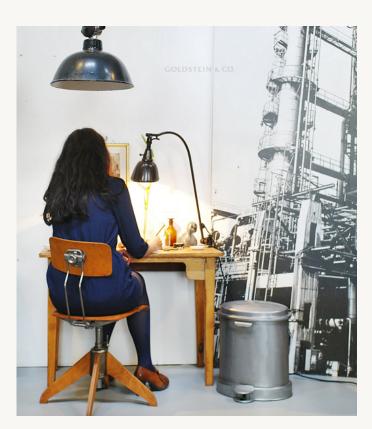

# Industrial rubbish bin

€195 + tax

This exquisite rubbish bin probably dates back to the 1930s. It may have been made by Hanau, although there are no markings on the bin to confirm this. This one-off item has been sandblasted, brushed and waxed.

## Additional items:

Antique office swivel chair Bauhaus-style enamel light fixture Midgard task lamp on request

## Dimensions:

Height: 46cm (18,1") Width: 39 cm (15,4") Depth: 38 cm (15")

Availability:

on request