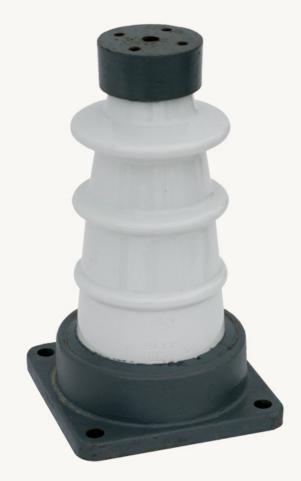

## Intriguing insulator suitable for eyecatching furniture

€85 + tax

Great décor items! These heavy, stable insulators are popularly used to create novel shelves, coffee tables and stools etc. Very practical thanks to their four drill holes in the square base plate allowing easy installation, how you use them is up to you and your imagination! The insulators are made out of steel painted matt black with a ceramic body.

Dimensions: 37 cm x 15 cm (14.5" x 6")

Availability:

4