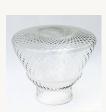

## Rare postwar glass-body deep bowl reflectors

€1000 + tax

We managed to get hold of another batch of the original glass shades! – Only a few available!
Originally operated as 250–500W vapour discharge lamps, these gems were usually suspended in pairs beneath factory ceilings. Only a few were produced in the 1950s in East Germany, probably based on designs by the Leipzig firm Kandem, short for Körting & Mathiesen. Fitted with a ceramic socket, we've converted these lights to work with standard E27 bulbs, nickel-plated the steel upper section and painstakingly cleaned the moulded glass. The structured glass makes for some beautiful lighting effects. Knurled nuts are used to simply yet elegantly attach the glass shade. The height of the internal ceramic socket and bulb can be altered with a metal rod to adjust the light cone.