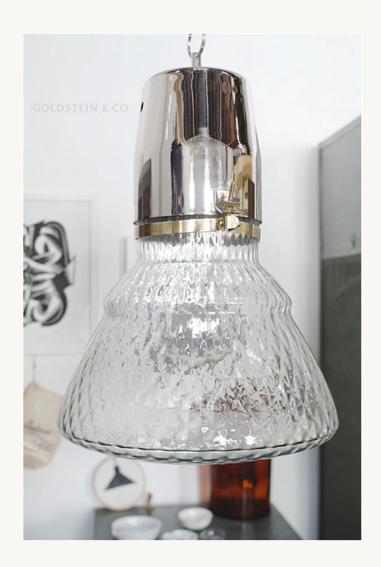

## Rare postwar glass-body deep bowl reflectors

€1000 + tax

We managed to get hold of another batch of the original glass shades! – Only a few available!
Originally operated as 250–500W vapour discharge lamps, these gems were usually suspended in pairs beneath factory ceilings. Only a few were produced in the 1950s in East Germany, probably based on designs by the Leipzig firm Kandem, short for Körting & Mathiesen. Fitted with a ceramic socket, we've converted these lights to work with standard E27 bulbs, nickel-plated the steel upper section and painstakingly cleaned the moulded glass. The structured glass makes for some beautiful lighting effects. Knurled nuts are used to simply yet elegantly attach the glass shade. The height of the internal ceramic socket and bulb can be altered with a metal rod to adjust the light cone.

## Dimensions:

height 50 cm (19,7") | diameter 34 cm (13,3")