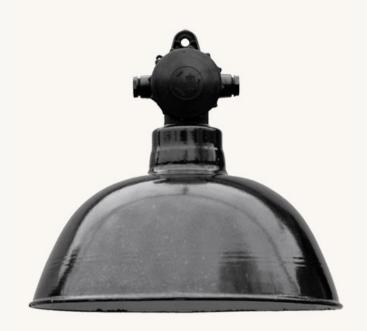

## Small Bauhaus-style enamel light fixture with stepped dome

€180 + tax

This really is our bestseller since it can be used in so many different settings. Accordingly, we always try to ensure we have large quantities of it in stock. Its design was taken straight from the Bauhaus and remained unchanged when it was manufactured for two decades after the foundation of East Germany by a whole raft of nationalized companies owing to the lack of new machines. These lights were especially used by the East German railways and on collective farms. They feature an enamelled shade which is black on the outside and white inside. The junction box is made of Bakelite. Fitted with a socket for E27 bulbs, these lights are available in three different sizes.

## Dimensions:

diameter 38 cm (15")