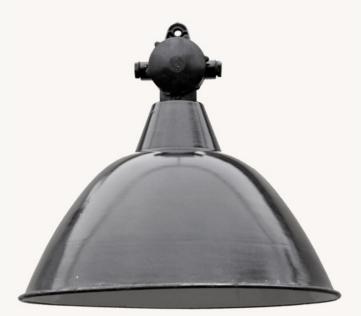

## Large Bauhaus-style enamel light fixture with conical dome

€165 + tax

This really is our bestseller since it can be used in so many different settings. Accordingly, we always try to ensure we have large quantities of it in stock. Its design was taken straight from the Bauhaus and remained unchanged when it was manufactured for the last decades of East Germany by a whole raft of nationalized companies owing to the lack of new machines. These lights were especially used by the East German railways and on collective farms. They feature an enamelled shade which is black on the outside and white inside. The junction box is made of Bakelite. Fitted with a socket for E27 bulbs, these lights are available in three different sizes.

Please note: You can order your own cord color and length! Please feel free to contact us.

Dimensions:

diameter 48 cm (18.9")