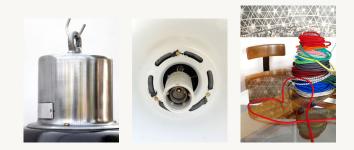

# Large Czech black enamel pendant reflector

€240 + tax

What an amazing size! We have salvaged a large quantity of these big pendants. Great condition. They feature an enamelled shade which is black on the outside and white inside. Fitted with a socket for E40 bulbs (E27 adaptor available). Professional cleaned and steel dome re-polished.

Please note: You can order your own cord color and length! Please feel free to contact us.