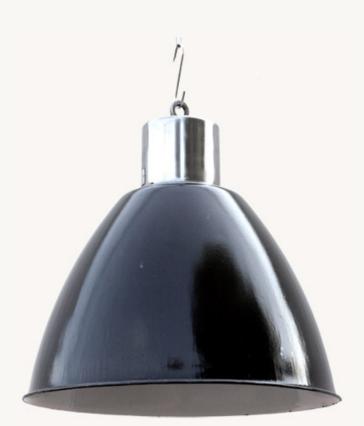

# Large Czech black enamel pendant reflector

€240 + tax

What an amazing size! We have salvaged a large quantity of these big pendants. Great condition. They feature an enamelled shade which is black on the outside and white inside. Fitted with a socket for E40 bulbs (E27 adaptor available). Professional cleaned and steel dome re-polished.

## Dimensions:

diameter 53 cm (20.9") | height 53 cm (20.9")