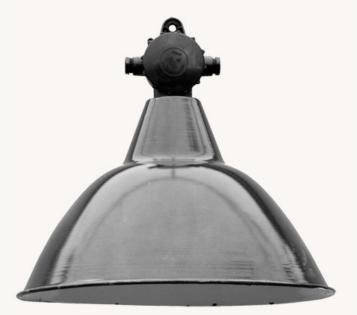

## Medium Bauhaus-style enamel light fixture with conical dome

€145 + tax

This really is our bestseller since it can be used in so many different settings. Accordingly, we always try to ensure we have large quantities of it in stock. Its design was taken straight from the Bauhaus and remained unchanged when it was manufactured for the last decades of East Germany by a whole raft of nationalized companies owing to the lack of new machines. These lights were especially used by the East German railways and on collective farms. They feature an enamelled shade which is black on the outside and white inside. The junction box is made of Bakelite. Fitted with a socket for E27 bulbs, these lights are available in three different sizes.

## Dimensions:

diameter 42 cm (16.5")