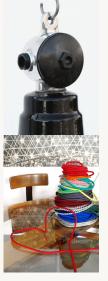

## Medium Bauhaus-style enamel light fixture with stepped dome and special polished junction box

€260 + tax

The functional design of these lights was taken straight from the Bauhaus and remained unchanged when it was manufactured for a short time after the foundation of East Germany by VEB Leuchtenbau Leipzig. They feature an enamelled shade which is black on the outside and white inside. The junction box is made of re-polished aluminium. Fitted with a new porcelain socket for E27 bulbs.

Please note: You can order your own cord color and length! Please feel free to contact us.