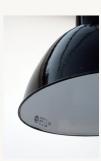

## Medium Bauhaus-style enamel light fixture with stepped dome and special polished junction box

€260 + tax

The functional design of these lights was taken straight from the Bauhaus and remained unchanged when it was manufactured for a short time after the foundation of East Germany by VEB Leuchtenbau Leipzig. They feature an enamelled shade which is black on the outside and white inside. The junction box is made of re-polished aluminium. Fitted with a new porcelain socket for E27 bulbs.