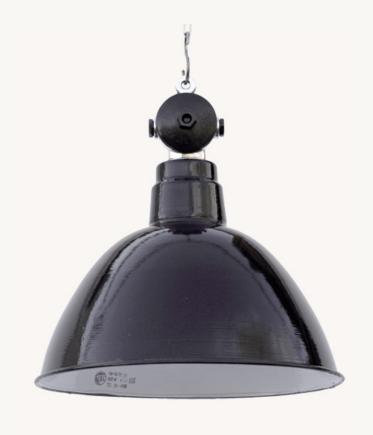

## Medium Bauhaus-style enamel light fixture with stepped dome and special polished junction box

€260 + tax

The functional design of these lights was taken straight from the Bauhaus and remained unchanged when it was manufactured for a short time after the foundation of East Germany by VEB Leuchtenbau Leipzig. They feature an enamelled shade which is black on the outside and white inside. The junction box is made of re-polished aluminium. Fitted with a new porcelain socket for E27 bulbs.

## Dimensions:

diameter 42 cm (16.5")