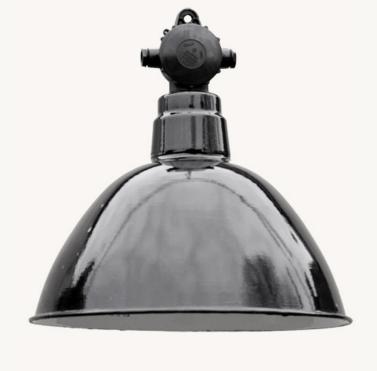

## Medium Bauhaus-style enamel light fixture with stepped dome

€220 + tax

This really is our bestseller since it can be used in so many different settings. Accordingly, we always try to ensure we have large quantities of it in stock. Its design was taken straight from the Bauhaus and remained unchanged when it was manufactured for two decades after the foundation of East Germany by a whole raft of nationalized companies owing to the lack of new machines. These lights were especially used by the East German railways and on collective farms. They feature an enamelled shade which is black on the outside and white inside. The junction box is made of Bakelite. Fitted with a socket for E27 bulbs, these lights are available in three different sizes.

## Dimensions:

diameter 42 cm (16.5")