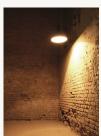

## Medium Bauhaus-style enamel light fixture with stepped dome

€220 + tax

This really is our bestseller since it can be used in so many different settings. Accordingly, we always try to ensure we have large quantities of it in stock. Its design was taken straight from the Bauhaus and remained unchanged when it was manufactured for two decades after the foundation of East Germany by a whole raft of nationalized companies owing to the lack of new machines. These lights were especially used by the East German railways and on collective farms. They feature an enamelled shade which is black on the outside and white inside. The junction box is made of Bakelite. Fitted with a socket for E27 bulbs, these lights are available in three different sizes.

## Dimensions:

diameter 42 cm (16.5")