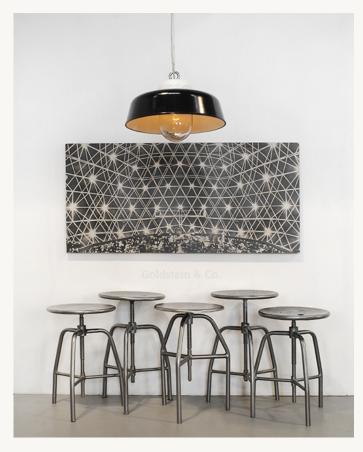

## Rare Bakelite shade with porcelain dome

€250 + tax

This rare Bakelite light was only produced in the 1950s by light manufacturer Leuchtenbau Leipzig.

Even the shade was made out of Bakelite, presumably in order to save steel. The ceramic fitting features a glass screen.

## Dimensions:

height 35 cm (13.8") | diameter 40 cm (15.7")

## Availability:

Three are in stock. More on request.