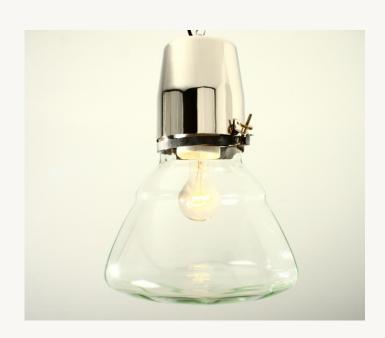

## Replica LBL spotlights

€655 + tax

We originally salvaged a large number of LBL spotlights three years ago and they quickly sold out. Although we still had plenty of top sections, we hadn't been able to obtain as many shades – evidently they'd proved popular for target practice among budding marksmen! We therefore decided to have hand-blown copies of the shades produced at a small glassworks. But just as they were about to go on sale, we suddenly managed to get hold of another batch of original glass shades – so it's up to you whether you want to purchase a complete original or a semi-replica!

## Dimensions:

height 50 cm (19,7") diameter 34 cm (13,3")