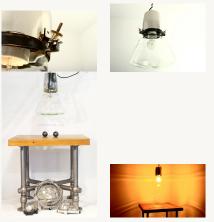

## Replica LBL spotlights

€655 + tax

We originally salvaged a large number of LBL spotlights three years ago and they quickly sold out. Although we still had plenty of top sections, we hadn't been able to obtain as many shades – evidently they'd proved popular for target practice among budding marksmen! We therefore decided to have hand-blown copies of the shades produced at a small glassworks. But just as they were about to go on sale, we suddenly managed to get hold of another batch of original glass shades – so it's up to you whether you want to purchase a complete original or a semi-replica!