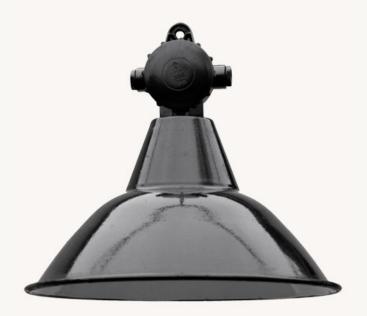

## Small Bauhaus-style enamel light fixture with conical dome

€125 + tax

This really is our bestseller since it can be used in so many different settings. Accordingly, we always try to ensure we have large quantities of it in stock. Its design was taken straight from the Bauhaus and remained unchanged when it was manufactured for the last decades of East Germany by a whole raft of nationalized companies owing to the lack of new machines. These lights were especially used by the East German railways and on collective farms. They feature an enamelled shade which is black on the outside and white inside. The junction box is made of Bakelite. Fitted with a socket for E27 bulbs, these lights are available in three different sizes.

## Dimensions:

diameter 38 cm (15")