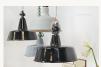

## Small enamel industrial lamp with conical dome

€185 + tax

Rare black enamel industrial light with white interior and aluminium cap. Each shade is rewired and supplied with a ceramic socket for E27 bulbs.

This lamp is available in two diameter sizes (35 cm and 40 cm) and in your own cord color and length! Please feel free to contact us.