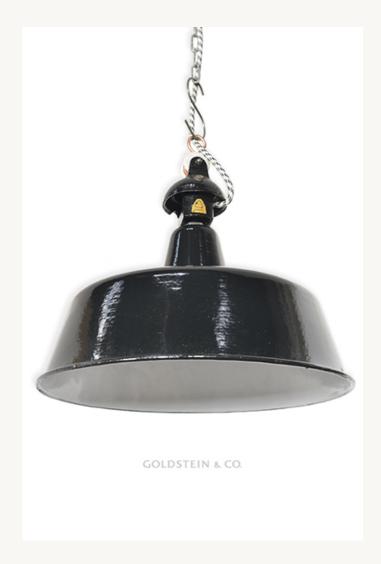

## Small enamel industrial lamp with conical dome

€185 + tax

Rare black enamel industrial light with white interior and aluminium cap. Each shade is rewired and supplied with a ceramic socket for E27 bulbs.

This lamp is available in two diameter sizes (35 cm and 40 cm) and in your own cord color and length! Please feel free to contact us.

## Dimensions:

Diameter: 35 cm (13.8") or 40 cm (15.7") Height: 20 cm (7.9") or 32 cm (12.6")

Weight: 5,8 kg or 6,8 kg