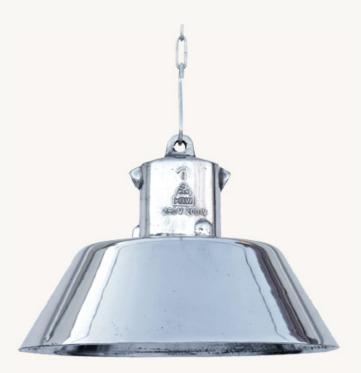

## Small solid aluminium pendant spotlight

€320 + tax

Used as emergency lighting, these lights were suspended from the highest points of factory ceilings, making them very rare and difficult to salvage. They were built in the 1920s and 1930s to a typically simple design influenced by the Bauhaus. The cast aluminium dome and shade are extremely robust and impact-resistant. Although repolished to a high sheen, note that they still contain traces of wear such as scratches and notches. These pendant spotlights come with a ceramic socket for E27 bulbs.

## Dimensions:

height 20 cm (8") | diameter 29.5 cm (11.6")