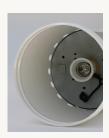

## "Trash can" pendant spotlight

€245 + tax

Very clean communist design! This former high bay spotlight is no trash-can or a side product of a trash-can factory. We think this extraordinary item is suitable for bars or kitchens. The body has been cream-powder coated. Other RAL colours are possible. Although the original ceramic socket is compatible with E40 light bulbs, an adapter for E27 bulbs is available, too.