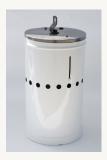

## "Trash can" pendant spotlight

€245 + tax

Very clean communist design! This former high bay spotlight is no trash-can or a side product of a trash-can factory. We think this extraordinary item is suitable for bars or kitchens. The body has been cream-powder coated. Other RAL colours are possible. Although the original ceramic socket is compatible with E40 light bulbs, an adapter for E27 bulbs is available, too.

## Availability:

cream: 2 pcs | 6 pcs: colour at customer's option:

| NOTES |      |  |
|-------|------|--|
|       | <br> |  |
|       |      |  |