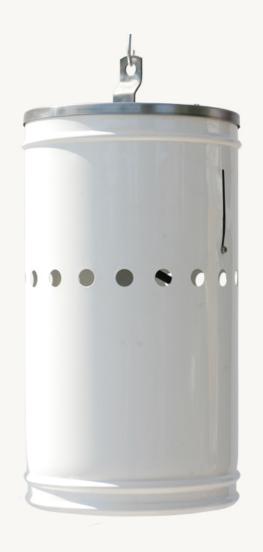

## "Trash can" pendant spotlight

€245 + tax

Very clean communist design! This former high bay spotlight is no trash-can or a side product of a trash-can factory. We think this extraordinary item is suitable for bars or kitchens. The body has been cream-powder coated. Other RAL colours are possible. Although the original ceramic socket is compatible with E40 light bulbs, an adapter for E27 bulbs is available, too.

## Dimensions:

diameter 25 cm (9.8") | height 52 cm (20.5")