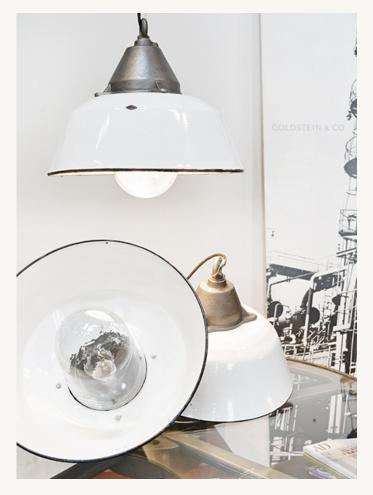

## White enamelled reflector with castiron dome | Large

€320 + tax

Unusual hanging lamp supposedly used in large kitchens or abattoirs. Cable guides and hanging design echo early Hungarian production. Cast-iron dome with E27 bulb application. Professionally restored to former glory. This lamp is available in two diameter sizes (**36 cm** and 41 cm) and in your own cord color and length! Please feel free to **contact us**.

## Dimensions:

Diameter: 41 cm (16.1") Height: 39 cm (15.4")

Availability:

2