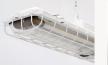

## 'Giant submarine' industrial lamp | Powder-coated finish

€995 + tax

This giant uncle of the popular 'turtle lamp' was used in all kinds of heavy industries like power stations, tank farms and in other buildings containing hazardous materials. Featuring an elaborate splash-proof design, these lamps comprise die-cast aluminium casing fitted with heatproof, pressure-resistant safety glass and a steel protective cage. The fixture takes standard fluorescent tubes.

Body and cage have been cream-powder coated. All RAL colours are possible. Please note the weight of 45 kg!

Dimensions: lenght 145 cm (57") | height 26 cm (10.2")

Availability:

3 on stock, more on request