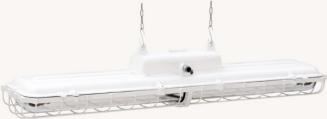

## 'Giant submarine' industrial lamp | Powder-coated finish

€995 + tax

This giant uncle of the popular 'turtle lamp' was used in all kinds of heavy industries like power stations, tank farms and in other buildings containing hazardous materials. Featuring an elaborate splash-proof design, these lamps comprise die-cast aluminium casing fitted with heatproof, pressure-resistant safety glass and a steel protective cage. The fixture takes standard fluorescent tubes.

Body and cage have been cream-powder coated. All RAL colours are possible. Please note the weight of 45 kg!

Dimensions: lenght 145 cm (57") | height 26 cm (10.2")

Availability:

3 on stock, more on request