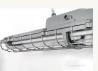

## 'Giant submarine' industrial lamp | Powder-coated finish

€995 + tax

This giant uncle of the popular 'turtle lamp' was used in all kinds of heavy industries like power stations, tank farms and in other buildings containing hazardous materials. Featuring an elaborate splash-proof design, these lamps comprise die-cast aluminium casing fitted with heatproof, pressure-resistant safety glass and a steel protective cage. The fixture takes standard fluorescent tubes.

Body and cage have been cream-powder coated. All RAL colours are possible. Please note the weight of 45 kg!

Dimensions: lenght 145 cm (57") | height 26 cm (10.2")

Availability:

3 on stock, more on request