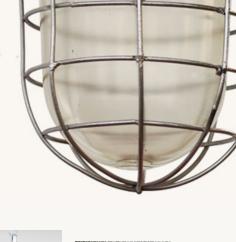

## Large re-polished conical caged lamp

€380 + tax

This is the largest and heaviest version of this design ever produced. Although extremely robust, it boasts a simple yet elegant design. By request we can deliver a version without protective cage (EXH3AC/P). These lights were used at power stations, tank farms and mines. To recondition these lamps, the body and cage have been finely sandblasted and re-polished. Comes with ceramic E27 socket.