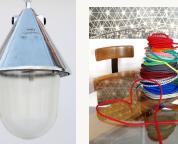

## Large re-polished conical caged lamp

€380 + tax

This is the largest and heaviest version of this design ever produced. Although extremely robust, it boasts a simple yet elegant design. By request we can deliver a version without protective cage (EXH3AC/P). These lights were used at power stations, tank farms and mines. To recondition these lamps, the body and cage have been finely sandblasted and re-polished. Comes with ceramic E27 socket.

Please note: You can order your own cord color and length! Please feel free to contact us.

Dimensions:

50 x 30 x 30 cm | 19.7" x 11.8" x 11.8"

Availability:

on request

NOTES

|       | <br> |  |
|-------|------|--|
|       | <br> |  |
|       | <br> |  |
|       | <br> |  |
|       |      |  |
|       |      |  |
| ••••• | <br> |  |