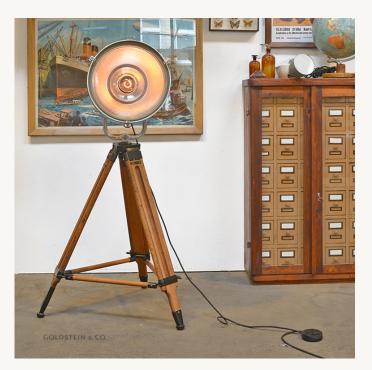

## Industrial Adjustable Tripod Floor Lamp

€1800 + tax

Large spotlight, manufactured by the former Saxon bronze factory, Wurzen near Leipzig.

The steel case with polished cast aluminum end caps and chrome-plated brackets is in it's original paint and mounted on an adjustable wood tripod.

The headlamp is equipped with a dimmer. Originally designed for use in industrial and marine designed waterproof.