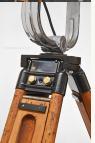

## Industrial Adjustable Tripod Floor Lamp

€1800 + tax

Large spotlight, manufactured by the former Saxon bronze factory, Wurzen near Leipzig.

The steel case with polished cast aluminum end caps and chrome-plated brackets is in it's original paint and mounted on an adjustable wood tripod.

The headlamp is equipped with a dimmer. Originally designed for use in industrial and marine designed waterproof.