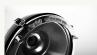

## Red Crane Spot

€1200 + tax

The only similar light we can find in the archives is black, although the description doesn't entirely match. These lights were produced in the 1930s and 1940s. The aluminium parts are polished while the steel components are polished and chrome-plated. They have been powder-coated in RAL 3002 (carmine red). Like all our lights, they are supplied complete with a chain and flex. We currently have four pieces available.