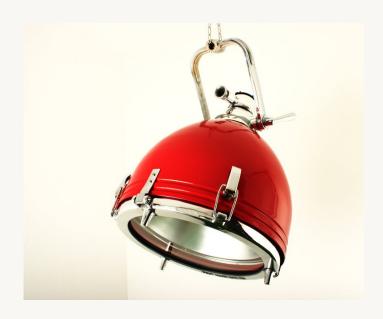

## Red Crane Spot

€1200 + tax

The only similar light we can find in the archives is black, although the description doesn't entirely match. These lights were produced in the 1930s and 1940s. The aluminium parts are polished while the steel components are polished and chrome-plated. They have been powder-coated in RAL 3002 (carmine red). Like all our lights, they are supplied complete with a chain and flex. We currently have four pieces available.

## Dimensions:

diameter: 45cm (17,7") height: 60cm (23,6")