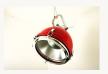

## Red Crane Spot

€1200 + tax

The only similar light we can find in the archives is black, although the description doesn't entirely match. These lights were produced in the 1930s and 1940s. The aluminium parts are polished while the steel components are polished and chrome-plated. They have been powder-coated in RAL 3002 (carmine red). Like all our lights, they are supplied complete with a chain and flex. We currently have four pieces available.