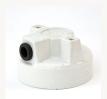

## Porcelain lights for walls and ceilings with T-shaped base

Small €50 | Medium €70 | Large €90 + tax

This simple yet timeless design can be traced back to the Werkbund movement, the Bauhaus and the resulting design currents. These lights were produced throughout the lifetime of East Germany. Note that flaws in the enamel and bubbles in the glass as well as discolouring in the base and glass are possible. The base comprises the body, the contact block and the thread for E27 bulbs. This version features a t-shaped base with an opening for the connection of a power cable and clear cylindrical glass. We can supply three different sizes (S, M, L), mostly in sufficient quantities.