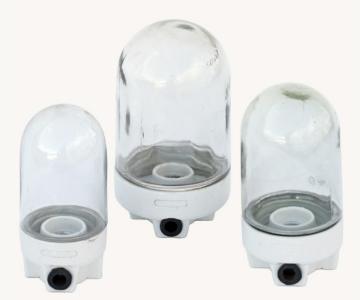

## Porcelain lights for walls and ceilings with T-shaped base

Small €50 | Medium €70 | Large €90 + tax

This simple yet timeless design can be traced back to the Werkbund movement, the Bauhaus and the resulting design currents. These lights were produced throughout the lifetime of East Germany. Note that flaws in the enamel and bubbles in the glass as well as discolouring in the base and glass are possible. The base comprises the body, the contact block and the thread for E27 bulbs. This version features a t-shaped base with an opening for the connection of a power cable and clear cylindrical glass. We can supply three different sizes (S, M, L), mostly in sufficient quantities.

Dimensions:

S: 19 x 9.5 cm | M: 21 x 11.5 cm | L: 24 x 14 cm

Availability:

50+ all sizes

NOTES