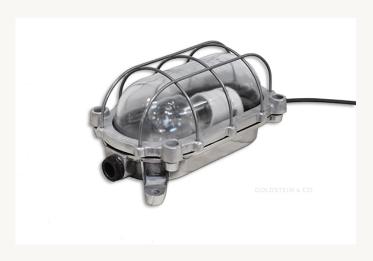

## Medium polished 'turtle lamp' with protective cage

€160 + tax

This is one of our bestsellers, making it sometimes difficult to keep in stock. It was affectionately referred to by East German workers as the 'turtle'. Lamps of this type were produced in East Germany until well into the 1970s. This universal design was employed in almost all industrial sectors and the military. It comprises a solid ceramic E27 socket spring-mounted on a die-cast aluminium body. A larger or smaller version is also available. Please don't hesitate to contact us!

## Dimensions:

23,5 x 14 x 13 cm (9.3" x 5.5" x 5.1")

## Availability:

on request

| NOTES |      |  |
|-------|------|--|
|       | <br> |  |