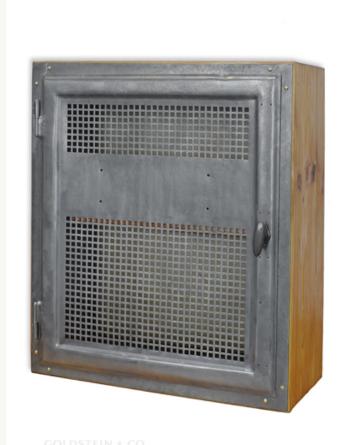

## Wall cupboard

€395 + tax

These steel wall cupboards have a wonderfully simple design emanating from the Bauhaus and feature perforated metal doors. We have sandblasted the metal parts before brushing and varnishing it. Inside it contains a shelf made out of used pine wood treated with hard oil.

## Dimensions:

height: 77cm (30.3") widht: 67cm (26.4") depth: 28cm (11")