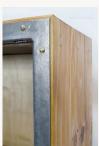

## Wall cupboard

€395 + tax

These steel wall cupboards have a wonderfully simple design emanating from the Bauhaus and feature perforated metal doors. We have sandblasted the metal parts before brushing and varnishing it. Inside it contains a shelf made out of used pine wood treated with hard oil.

## Dimensions:

height: 77cm (30.3") widht: 67cm (26.4") depth: 28cm (11")