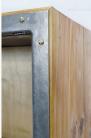

## Wall cupboard

€395 + tax

These steel wall cupboards have a wonderfully simple design emanating from the Bauhaus and feature perforated metal doors. We have sandblasted the metal parts before brushing and varnishing it. Inside it contains a shelf made out of used pine wood treated with hard oil.

## Dimensions:

height: 77cm (30.3") widht: 67cm (26.4") depth: 28cm (11")