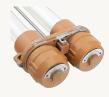

## Heavy double-tube lamp for wall mounting | Long version

€795 + tax

This is a highly expressive light fixture. Owing to its elaborate design and intensive use of materials, this explosion-proof, splash-proof light was only ever produced in small quantities. It was mainly used by the East German railways. The metal cylinder consists of solid die-cast aluminium and contains the fluorescent lamp ballast. The parallel, thick-walled tubes made out of safety glass provide the connection with the aluminium cover plates. The two easily replaceable standard fluorescent tubes ensure bright illumination. If required, unusual lighting effects can be achieved by using coloured fluorescent tubes. These lights are also suitable for outdoor use. Note that their beautiful original orange paintwork shows traces of wear. All lights are professionally cleaned before dispatch.