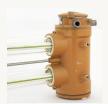

## Heavy double-tube lamp for wall mounting | Long version

€795 + tax

This is a highly expressive light fixture. Owing to its elaborate design and intensive use of materials, this explosion-proof, splash-proof light was only ever produced in small quantities. It was mainly used by the East German railways. The metal cylinder consists of solid die-cast aluminium and contains the fluorescent lamp ballast. The parallel, thick-walled tubes made out of safety glass provide the connection with the aluminium cover plates. The two easily replaceable standard fluorescent tubes ensure bright illumination. If required, unusual lighting effects can be achieved by using coloured fluorescent tubes. These lights are also suitable for outdoor use. Note that their beautiful original orange paintwork shows traces of wear. All lights are professionally cleaned before dispatch.