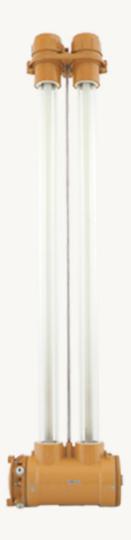

## Heavy double-tube lamp for wall mounting | Long version

€795 + tax

This is a highly expressive light fixture. Owing to its elaborate design and intensive use of materials, this explosion-proof, splash-proof light was only ever produced in small quantities. It was mainly used by the East German railways. The metal cylinder consists of solid die-cast aluminium and contains the fluorescent lamp ballast. The parallel, thick-walled tubes made out of safety glass provide the connection with the aluminium cover plates. The two easily replaceable standard fluorescent tubes ensure bright illumination. If required, unusual lighting effects can be achieved by using coloured fluorescent tubes. These lights are also suitable for outdoor use. Note that their beautiful original orange paintwork shows traces of wear. All lights are professionally cleaned before dispatch.

## Dimensions:

150.5 x 34.7 x 18 cm (59.2" x 13.7" x 7")