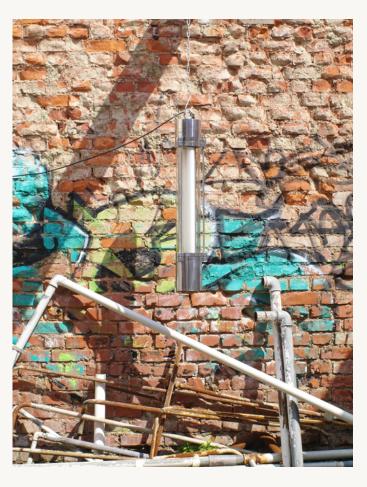

## High-gloss polished tube for ceilings

€950 + tax

These industrial lights are our passion! Made in East Germany between the 1960s and 1980s (during which time they underwent only minor design alterations), they were built with the toughest conditions in mind. Dustproof, splash-proof and gas-proof, they were hence used throughout the chemical industry, in potash mining and at power stations.

The aluminium has been polished and the electrics replaced.

You can order these lamps also in a dimmable version. Please feel free to contact us!

## Dimensions:

97cm (38,2") 15cm (5,9")