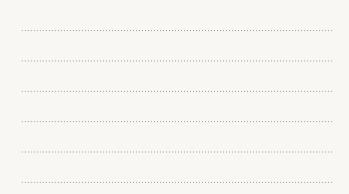

## Large polished 'turtle lamp' with protective cage for walls and ceilings

€280 + tax

This is one of our bestsellers, making it sometimes difficult to keep in stock. It was affectionately referred to by East German workers as the 'turtle'. Lamps of this type were produced in East Germany until well into the 1970s. This universal design was employed in almost all industrial sectors and the military. It comprises a solid ceramic E27 socket spring-mounted on a die-cast aluminium body. Thick protective glass fitted with a rubber profile is fixed to the body. In this version, the two sections are held firmly together by the screwed-on steel cage. Body and cage have been re-polished. A smaller version is also available.

## Dimensions:

33.5 x 19.5 x 15 cm (13.2" x 7.7" x 6")