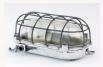

## Large polished 'turtle lamp' with protective cage for walls and ceilings

€280 + tax

This is one of our bestsellers, making it sometimes difficult to keep in stock. It was affectionately referred to by East German workers as the 'turtle'. Lamps of this type were produced in East Germany until well into the 1970s. This universal design was employed in almost all industrial sectors and the military. It comprises a solid ceramic E27 socket spring-mounted on a die-cast aluminium body. Thick protective glass fitted with a rubber profile is fixed to the body. In this version, the two sections are held firmly together by the screwed-on steel cage. Body and cage have been re-polished. A smaller version is also available.

## Dimensions:

33.5 x 19.5 x 15 cm (13.2" x 7.7" x 6")