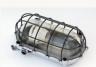

## Large polished 'turtle lamp' with protective cage for walls and ceilings

€280 + tax

This is one of our bestsellers, making it sometimes difficult to keep in stock. It was affectionately referred to by East German workers as the 'turtle'. Lamps of this type were produced in East Germany until well into the 1970s. This universal design was employed in almost all industrial sectors and the military. It comprises a solid ceramic E27 socket spring-mounted on a die-cast aluminium body. Thick protective glass fitted with a rubber profile is fixed to the body. In this version, the two sections are held firmly together by the screwed-on steel cage. Body and cage have been re-polished. A smaller version is also available.

## Dimensions:

33.5 x 19.5 x 15 cm (13.2" x 7.7" x 6")