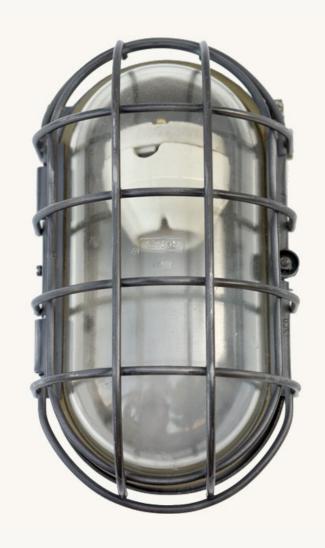

## Large polished 'turtle lamp' with protective click-cage for walls and ceilings

€240 + tax

This is one of our bestsellers, making it sometimes difficult to keep in stock. It was affectionately referred to by East German workers as the 'turtle'. Lamps of this type were produced in East Germany until well into the 1970s. This universal design was employed in almost all industrial sectors and the military. It comprises a solid ceramic E27 socket spring-mounted on a die-cast aluminium body. Thick protective glass fitted with a rubber profile is fixed to the body. In this version, the two sections are held firmly together by the steel click-cage. Body and cage have been polished. A smaller version is also available.

## Dimensions:

35 x 19.5 x 19 cm (13.8" x 7.7" x 7.5")