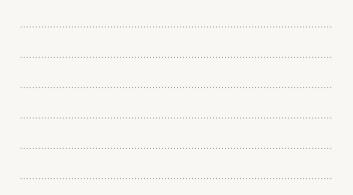

## Large red 'turtle lamp' with protective cage for walls and ceilings

€280 + tax

This is one of our bestsellers, making it sometimes difficult to keep in stock. It was affectionately referred to by East German workers as the 'turtle'. Lamps of this type were produced in East Germany until well into the 1970s. This universal design was employed in almost all industrial sectors and the military. It comprises a solid ceramic E27 socket spring-mounted on a die-cast aluminium body. Thick protective glass fitted with a rubber profile is fixed to the body. In this version, the two sections are held firmly together by the screwed-on steel cage. Body and cage have been red powder coated. A smaller version is also available.

## Dimensions:

33.5 x 19.5 x 15 cm (13.2" x 7.7" x 6")