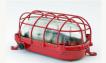

## Large red 'turtle lamp' with protective cage for walls and ceilings

€280 + tax

This is one of our bestsellers, making it sometimes difficult to keep in stock. It was affectionately referred to by East German workers as the 'turtle'. Lamps of this type were produced in East Germany until well into the 1970s. This universal design was employed in almost all industrial sectors and the military. It comprises a solid ceramic E27 socket spring-mounted on a die-cast aluminium body. Thick protective glass fitted with a rubber profile is fixed to the body. In this version, the two sections are held firmly together by the screwed-on steel cage. Body and cage have been red powder coated. A smaller version is also available.

## Dimensions:

33.5 x 19.5 x 15 cm (13.2" x 7.7" x 6")