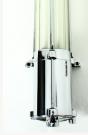

## LBL minitube

€950 + tax

This waterproof light is made out of aluminium, steel and glass. Designed for use in the food industry, laboratories and hospitals etc, only small batches were produced in the 1950s and 1960s. We have managed to salvage a small quantity of these stunning, extremely rare light fittings. The aluminium has been polished and the electrics replaced.

## Dimensions:

height: 102cm (40,2") width: 23cm (9") depth: 20cm (7,9")