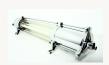

## LBL minitube

€950 + tax

This waterproof light is made out of aluminium, steel and glass. Designed for use in the food industry, laboratories and hospitals etc, only small batches were produced in the 1950s and 1960s. We have managed to salvage a small quantity of these stunning, extremely rare light fittings. The aluminium has been polished and the electrics replaced.

## Dimensions:

height: 102cm (40,2") width: 23cm (9") depth: 20cm (7,9")