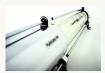

## LBL minitube

€950 + tax

This waterproof light is made out of aluminium, steel and glass. Designed for use in the food industry, laboratories and hospitals etc, only small batches were produced in the 1950s and 1960s. We have managed to salvage a small quantity of these stunning, extremely rare light fittings. The aluminium has been polished and the electrics replaced.

## Dimensions:

height: 102cm (40,2") width: 23cm (9") depth: 20cm (7,9")