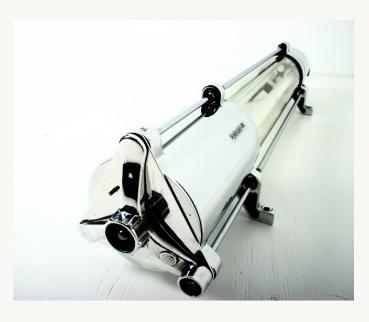

## LBL minitube

€950 + tax

This waterproof light is made out of aluminium, steel and glass. Designed for use in the food industry, laboratories and hospitals etc, only small batches were produced in the 1950s and 1960s. We have managed to salvage a small quantity of these stunning, extremely rare light fittings. The aluminium has been polished and the electrics replaced.

## Dimensions:

height: 102cm (40,2") width: 23cm (9") depth: 20cm (7,9")