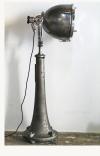

## SBF spotlight

€1800 + tax

This spotlight produced in the 1930s/1940s was originally installed on a crane.

The steel components have been brushed, polished and chrome-plated, and the aluminum parts have been beautifully polished.

The spotlight has been mounted on a fin-de-siècle machine stand, which has been sandblasted, brushed and waxed.

## Dimensions:

diameter: 45cm (17,7") height: 149cm (58,7") depth (spot corpus): 50cm (19,7")