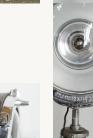

## SBF spotlight

€1800 + tax

This spotlight produced in the 1930s/1940s was originally installed on a crane.

The steel components have been brushed, polished and chrome-plated, and the aluminum parts have been beautifully polished.

The spotlight has been mounted on a fin-de-siècle machine stand, which has been sandblasted, brushed and waxed.