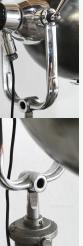

## SBF spotlight

€1800 + tax

This spotlight produced in the 1930s/1940s was originally installed on a crane.

The steel components have been brushed, polished and chrome-plated, and the aluminum parts have been beautifully polished.

The spotlight has been mounted on a fin-de-siècle machine stand, which has been sandblasted, brushed and waxed.