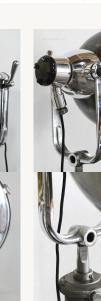

## SBF spotlight

€1800 + tax

This spotlight produced in the 1930s/1940s was originally installed on a crane.

The steel components have been brushed, polished and chrome-plated, and the aluminum parts have been beautifully polished.

The spotlight has been mounted on a fin-de-siècle machine stand, which has been sandblasted, brushed and waxed.