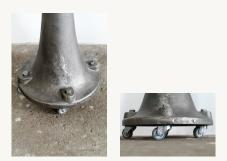

## SBF spotlight

€1800 + tax

This spotlight produced in the 1930s/1940s was originally installed on a crane.

The steel components have been brushed, polished and chrome-plated, and the aluminum parts have been beautifully polished.

The spotlight has been mounted on a fin-de-siècle machine stand, which has been sandblasted, brushed and waxed.

## Dimensions:

diameter: 45cm (17,7") height: 149cm (58,7") depth (spot corpus): 50cm (19,7")