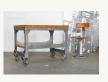

## Industrial Chic Rolling Console Table

€1.250 + tax

This industrial workbench origins from the former aircraft factory in Birmingham where among others the legendary British airplane "Spitfire" was produced. A plate on the table refers to "Metal Box Co. Ltd." The massive revited angular steel construction moves on four cast iron wheels of which two are rigid.

The metal parts have been sandblasted, brushed and waxed. We also added two hand made oak frames, each with an 8 mm thick recessed glass top, fixed to the metal frame using vintage coach bolts.

The former tool table could now be used for several purposes such as serving trolley, side table, media console aswell as house bar.