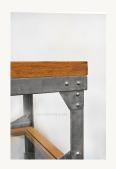

## Industrial Chic Rolling Console Table

€1.250 + tax

This industrial workbench origins from the former aircraft factory in Birmingham where among others the legendary British airplane "Spitfire" was produced. A plate on the table refers to "Metal Box Co. Ltd." The massive revited angular steel construction moves on four cast iron wheels of which two are rigid.

The metal parts have been sandblasted, brushed and waxed. We also added two hand made oak frames, each with an 8 mm thick recessed glass top, fixed to the metal frame using vintage coach bolts.

The former tool table could now be used for several purposes such as serving trolley, side table, media console aswell as house bar.