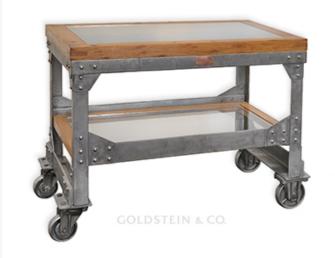

## Industrial Chic Rolling Console Table

€1.250 + tax

This industrial workbench origins from the former aircraft factory in Birmingham where among others the legendary British airplane "Spitfire" was produced. A plate on the table refers to "Metal Box Co. Ltd." The massive revited angular steel construction moves on four cast iron wheels of which two are rigid.

The metal parts have been sandblasted, brushed and waxed. We also added two hand made oak frames, each with an 8 mm thick recessed glass top, fixed to the metal frame using vintage coach bolts.

The former tool table could now be used for several purposes such as serving trolley, side table, media console aswell as house bar.

## Dimensions:

height: 74 cm (29.1") width: 66 cm (26") length: 92 cm (36.2")