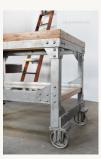

## Industrial Chic Rolling Console Table

€1.250 + tax

This industrial workbench origins from the former aircraft factory in Birmingham where among others the legendary British airplane "Spitfire" was produced. A plate on the table refers to "Metal Box Co. Ltd." The massive revited angular steel construction moves on four cast iron wheels of which two are rigid.

The metal parts have been sandblasted, brushed and waxed. We also added two hand made oak frames, each with an 8 mm thick recessed glass top, fixed to the metal frame using vintage coach bolts.

The former tool table could now be used for several purposes such as serving trolley, side table, media console aswell as house bar.