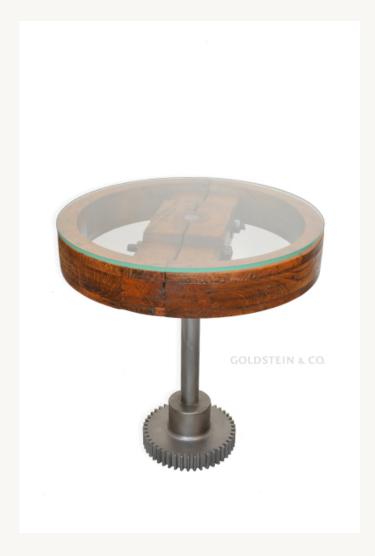

# Industrial side table

€295 + tax

We have assembled this beautiful side table out of a number of fascinating industrial relics. The base is made out of a cast-iron cog and an axle, both remnants of an antique machine.

The glass tabletop rests on an antique flywheel. The glass top is 6mm ( $1/4^{\prime\prime}$  inch) thick and has been ground at the edge.

Please note that the height of the table can be customized. For further information or if you have any questions please do not hesitate to **contact us**. Additional items:

# Dimensions:

height: 43cm (16.9") diameter: 40cm (15.7")