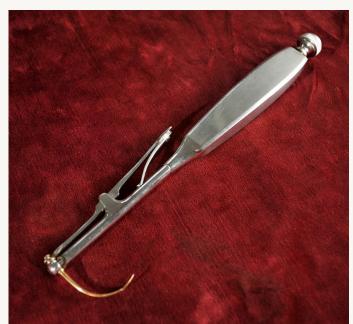

While stocks last.

Postal Adress
Goldstein & Co.
Karl-Liebknecht-Straße
36
D-04107 Leipzig
Germany

| Article-ID INS/1                                                                                                                                                                                                                                                                                                                     |
|--------------------------------------------------------------------------------------------------------------------------------------------------------------------------------------------------------------------------------------------------------------------------------------------------------------------------------------|
| Needle holder                                                                                                                                                                                                                                                                                                                        |
| €190 + tax                                                                                                                                                                                                                                                                                                                           |
|                                                                                                                                                                                                                                                                                                                                      |
| This surgical needle holder made in around 1930 is based on a design by Reverdin. It comes with a replaceable, gold-plated needle. Its lever mechanism used to open and close the eye of the needle in order to be able to grip thread in a wound was a surgical breakthrough in its day. It bears the inscription 'Bruneau Déposé'. |
| Dimensions:<br>length: 24cm (9,5")                                                                                                                                                                                                                                                                                                   |
| Availability:                                                                                                                                                                                                                                                                                                                        |
| NOTES                                                                                                                                                                                                                                                                                                                                |
|                                                                                                                                                                                                                                                                                                                                      |
|                                                                                                                                                                                                                                                                                                                                      |
|                                                                                                                                                                                                                                                                                                                                      |
|                                                                                                                                                                                                                                                                                                                                      |
|                                                                                                                                                                                                                                                                                                                                      |