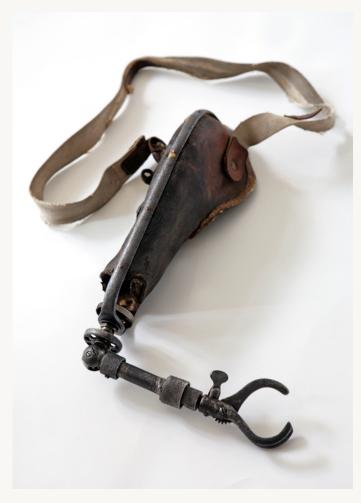

## Prosthetic claw arm

€1800 + tax

This artificial right arm was made in about 1920. The sophisticated mechanism can be moved in all natural positions. The pivoted claw is removable, and can be opened and closed using a cog mechanism. Note that the arm shows signs of considerable wear: the iron is scarred by rust while the leather is stiff but not brittle. This especially exquisite example of an artificial limb features a stunning patina.

## Dimensions:

length: 60cm (23,6")