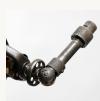

## Prosthetic claw arm

€1800 + tax

This artificial right arm was made in about 1920. The sophisticated mechanism can be moved in all natural positions. The pivoted claw is removable, and can be opened and closed using a cog mechanism. Note that the arm shows signs of considerable wear: the iron is scarred by rust while the leather is stiff but not brittle. This especially exquisite example of an artificial limb features a stunning patina.